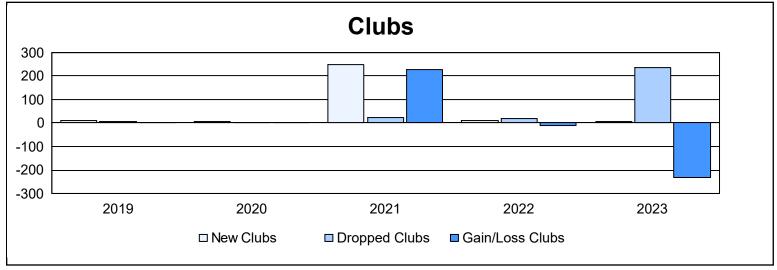

District 3234D2 As of June 2023 Cumulative

| Year      | New<br>Clubs | Dropped<br>Clubs | Gain/<br>Loss<br>Clubs | New<br>Members | Charter<br>Members | Reinstate<br>Members | Transfer<br>Members | Total<br>Member<br>Added | Total<br>Members<br>Dropped | Gain/<br>Loss<br>Members |
|-----------|--------------|------------------|------------------------|----------------|--------------------|----------------------|---------------------|--------------------------|-----------------------------|--------------------------|
| 2018-2019 | 9            | 7                | 2                      | 687            | 330                | 79                   | 32                  | 1,128                    | 1,365                       | -237                     |
| 2019-2020 | 6            | 4                | 2                      | 316            | 185                | 131                  | 20                  | 652                      | 1,335                       | -683                     |
| 2020-2021 | 248          | 23               | 225                    | 1,557          | 5,381              | 148                  | 25                  | 7,111                    | 2,495                       | 4,616                    |
| 2021-2022 | 10           | 21               | -11                    | 3,167          | 1,440              | 218                  | 38                  | 4,863                    | 4,057                       | 806                      |
| 2022-2023 | 5            | 236              | -231                   | 370            | 188                | 21                   | 167                 | 746                      | 6,731                       | -5,985                   |
| Average   | 56           | 58               | -3                     | 1,219          | 1,505              | 119                  | 56                  | 2,900                    | 3,197                       | -297                     |