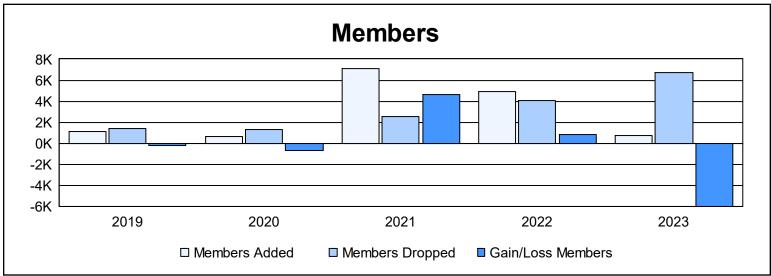

District 3234D2 As of June 2023 Cumulative

| Year      | New<br>Clubs | Dropped<br>Clubs | Gain/<br>Loss<br>Clubs | New<br>Members | Charter<br>Members | Reinstate<br>Members | Transfer<br>Members | Total<br>Member<br>Added | Total<br>Members<br>Dropped | Gain/<br>Loss<br>Members |
|-----------|--------------|------------------|------------------------|----------------|--------------------|----------------------|---------------------|--------------------------|-----------------------------|--------------------------|
| 2018-2019 | 9            | 7                | 2                      | 687            | 330                | 79                   | 32                  | 1,128                    | 1,365                       | -237                     |
| 2019-2020 | 6            | 4                | 2                      | 316            | 185                | 131                  | 20                  | 652                      | 1,335                       | -683                     |
| 2020-2021 | 248          | 23               | 225                    | 1,557          | 5,381              | 148                  | 25                  | 7,111                    | 2,495                       | 4,616                    |
| 2021-2022 | 10           | 21               | -11                    | 3,167          | 1,440              | 218                  | 38                  | 4,863                    | 4,057                       | 806                      |
| 2022-2023 | 5            | 236              | -231                   | 370            | 188                | 21                   | 167                 | 746                      | 6,731                       | -5,985                   |
| Average   | 56           | 58               | -3                     | 1,219          | 1,505              | 119                  | 56                  | 2,900                    | 3,197                       | -297                     |